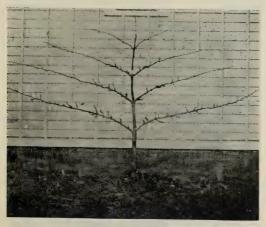

uty, Stark, Talman Sweet, Wolf River, Wine Sap.
Gilliflower, McIntosh Red, Wealthy, Opalescent, Porter, William's Favorite, Yellow Transparent.

Crab Apples. Hyslop, Martha, Transcendent, Whitey. % in. and up, 5 to 6 ft. 50c each; \$5.00 per ney.

Dwarf Apples. Baldwin, McIntosh, Red Astrachan, Duchess, Gravenstein, Fameuse, Wealthy, Wagner, Yellow Transparent. 5% in. and up, 3 to 4 ft. 40c each; \$4.00 per doz.; \$30.00 per 100.

#### **Trained Fruit Trees**

We have to offer a large variety of "Fan-trained" we have to ofter a large variety of "Fan-trained". Fruit Trees, s. a. Apples, Pears, Plums and Peaches. These produce the most perfect fruit, and are excellent for covering walls, trellises, etc. Also Pyramid trained Apples and Pears in the best varieties. Price, \$3.00-\$4.00 each.



Trained Fruit Trees.

#### Standard Pears

Bartlett, Beurre d'Anjou, Duchess, Flemish Beauty, Keiffer, Howell, Lawrence, Manning's, Sheldon, Seckel, Vermont Beauty, Wilder. % in. and up, 5 to 6 ft., 50c each; \$5.00 per doz; \$40.00 per 100.

Beurre Clairgeau, Clapp's Favorite, Worden Seckel, Winter Nellis. First grade, % in. and up, 5 to 7 ft., 60c each; \$5.00 per doz.; \$45.00 per 100.

Beurre Rose, % in. and up, \$1.00 each; \$10.00 per doz.; \$75.00 per 100.

#### **Dwarf Pears**

Bartlett, Beurre d'Anjou, Clapp's, Duchess, Lawrence, Seckel. First class, 3 to 4 ft., 40c each; \$4.00 per doz.; \$30.00 per 100.

#### Cherries

Black Eagle, Black Tartarian, Early Richmond, Gov. Wood, Montmorency, English Morello, Rockport, Windsor, Yellow Spanish. First grade, ¾ in. and up, 5 to 7 ft.,